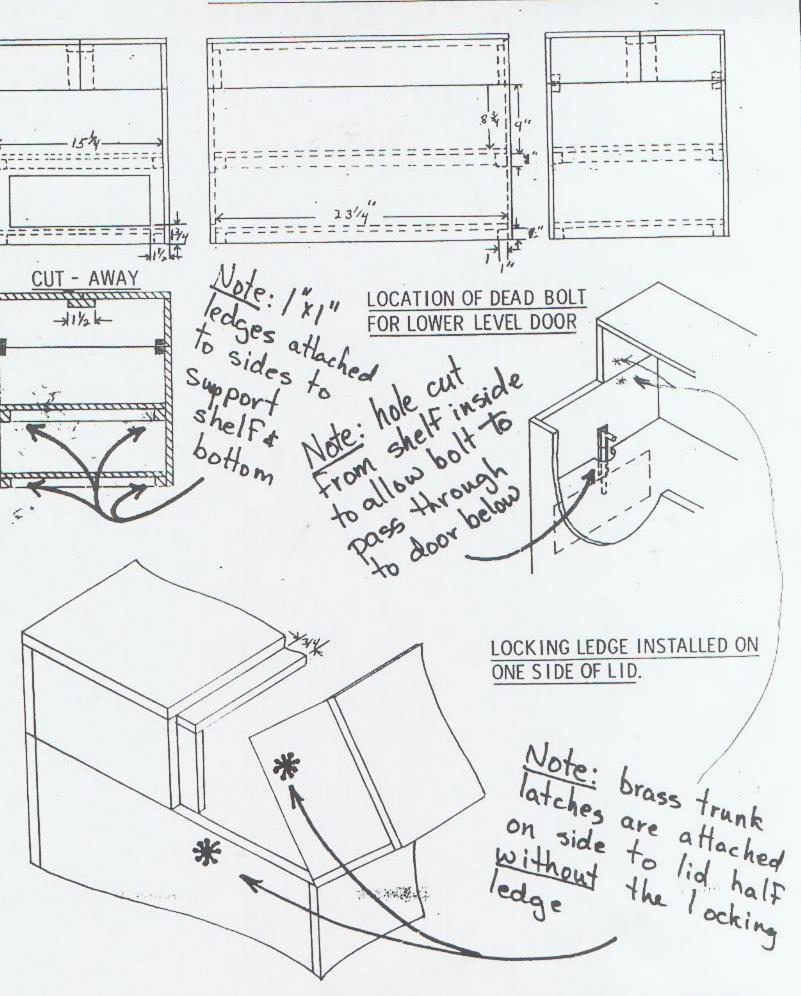

## STANDARD VIEWS EXCLUDING HARDWARE

```
Name
Number
                   Cabinet knob or equivalent
1
                   Piano hinge; 22" or 4
                                                 3"(minimum) hinges
 2
                   Piano hinge; 10-3/4" or 2 2"(minimum) hinges
1
                   Tee nuts - 1/4"
16
                   Eye bolts or thumb screws - 1-1/2 x 1/4"
 4
                   Hex bolts - 1 2" x 1/4"
 4
                   Washer & nuts - 1/4"
                   Lock washer - - 1/4"
 4
 2
                   Trunk latch
                   Dead bolt lock - at least 1.0" throw
 1
6 oz or 1 box
                   Pannel nails - 1"
8 oz
                   Wood glue - waterproof
Ontional
                   Angle iron ( reinforcement ) [CORNER BRACES]
Tube
                   Waterproof chalking
                   Paint
Box --- 3/8 or 1/2 " exterior Plywood
                                                  BOX -- 3/8" Plywood
Number Size
              Name For 1/2"
                                                  Number Size
                                                                     Name
                                                         24 x 6
                                                                     Lid side
2
     24 x 6
                   Lid side
                                                  2
                                                         24 x 8
2
                                                                     Lid top
     24 x 8-1/2
                   Lid top
                                                  4
                                                         6 x 8
4
                                                                     Lid end
      6 x 8
                   Lid end
                                                  2
                                                        24 x 18
                                                                     Bottom side
2
                                                  2
      24 x 18
                                                        18 x 16
                   Bottom side
                                                                     Bottom end
                                                  2
      16 x 18
                   Bottom end
                                                        23½ x 15½
                                                                     Inside shelves
2
     .23 x 15-7/8 Inside shelves
                                                 4
                                                        1 x 1 x231/4
                                                                     Ledge support
4
      1 x 1 x 23 Shelves support
                                                 4
                                                        1 x 1 x 13⅓ Ledge support
4
      1 x 1 x 13-1/2 Shelves support
                                                        3/8 x ½ x22 Lid support
     1/2 x 1/2 x 22 Lid support
                                                        1½ x 3/8 x 23½ Locking ledge
      1-1/2 \times 1/2 \times 23 Locking ledge - top 1-1/2 \times 1/2 \times 5\% Locking ledge - side
                                                 2
                                                        1½ x 3/8 x 5 Locking ledge- end
LEGS
                                                 LEGS
                                                        1½ x ½ x 16 Legs, handles
      1-1/2 x 1/2 x 16 Legs; handles
      1-1/2 x 1/2 x 18 Legs; handles
```

EXTRA SHELF ( meed to shorten looking ledge)

2 23 x 78"

9 3"on 4" HINGE

2 DEHD BULT

I TRANK LATCH