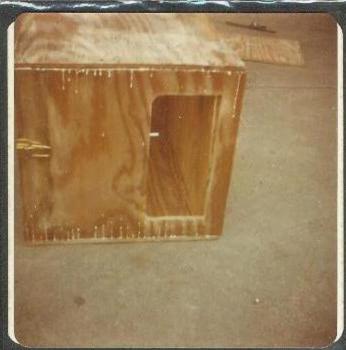

## The TROOP 176 Patrol Box

The Troop 176 Patrol Box has been designed with two compartments. The upper compartment is clean storage; food, cooking, clothing, etc.. The lower compartment in used for tents, hatchets, shovels, and miscellaneous collections. The top is split and opens clamshell fashion, with each half available for use as a light-duty shelf. The legs are arranged so as to double as handles from each end for carrying and are stored along the sides when not in use.

The box is made from 3/8 inch exterior grade plywood, with the finished side out. It is assembled with one inch panneling nails. These nails were selected because they are ribbed for better grip, they are very thin to prevent splitting, and they are not so long that inexperienced Scouts would have trouble nailing them yours deep. Make chough straight. In our Troop, one Father, equipped with a table or radial arm saw, pre-cut the pieces and supervised assembly by individual patrols. It is important that each joint be glued, therefore care should be taken in to your hearts that the pieces be smoothly 24 and squarely cut. EXFRA SHELF BOLT