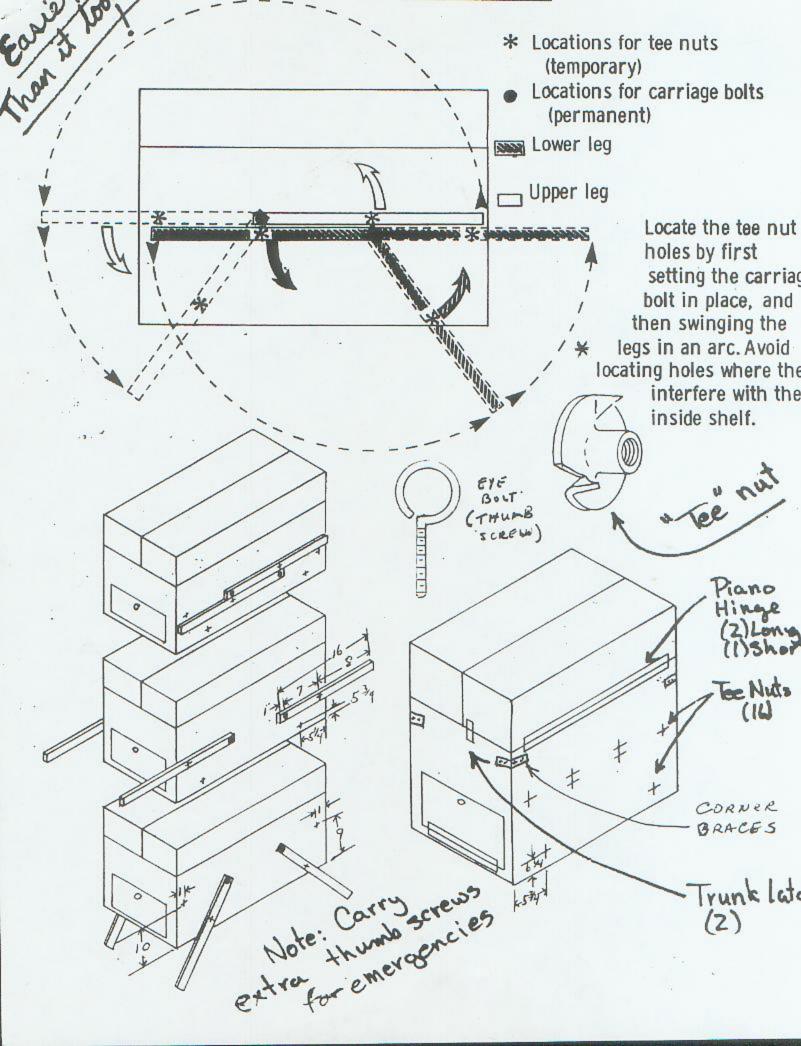

## STANDARD VIEWS EXCLUDING HARDWARE

```
Name
Number
                   Cabinet knob or equivalent
1
                   Piano hinge; 22" or 4
                                                 3"(minimum) hinges
 2
                   Piano hinge; 10-3/4" or 2 2"(minimum) hinges
1
                   Tee nuts - 1/4"
16
                   Eye bolts or thumb screws - 1-1/2 x 1/4"
 4
                   Hex bolts - 1 2" x 1/4"
 4
                   Washer & nuts - 1/4"
                   Lock washer - - 1/4"
 4
 2
                   Trunk latch
                   Dead bolt lock - at least 1.0" throw
 1
6 oz or 1 box
                   Pannel nails - 1"
8 oz
                   Wood glue - waterproof
Ontional
                   Angle iron ( reinforcement ) [CORNER BRACES]
Tube
                   Waterproof chalking
                   Paint
Box --- 3/8 or 1/2 " exterior Plywood
                                                  BOX -- 3/8" Plywood
Number Size
              Name For 1/2"
                                                  Number Size
                                                                     Name
                                                         24 x 6
                                                                     Lid side
2
     24 x 6
                   Lid side
                                                  2
                                                         24 x 8
2
                                                                     Lid top
     24 x 8-1/2
                   Lid top
                                                  4
                                                         6 x 8
4
                                                                     Lid end
      6 x 8
                   Lid end
                                                  2
                                                        24 x 18
                                                                     Bottom side
2
                                                  2
      24 x 18
                                                        18 x 16
                   Bottom side
                                                                     Bottom end
                                                  2
      16 x 18
                   Bottom end
                                                        23½ x 15½
                                                                     Inside shelves
2
     .23 x 15-7/8 Inside shelves
                                                 4
                                                        1 x 1 x231/4
                                                                     Ledge support
4
      1 x 1 x 23 Shelves support
                                                 4
                                                        1 x 1 x 13⅓ Ledge support
4
      1 x 1 x 13-1/2 Shelves support
                                                        3/8 x ½ x22 Lid support
     1/2 x 1/2 x 22 Lid support
                                                        1½ x 3/8 x 23½ Locking ledge
      1-1/2 \times 1/2 \times 23 Locking ledge - top 1-1/2 \times 1/2 \times 5\% Locking ledge - side
                                                 2
                                                        1½ x 3/8 x 5 Locking ledge- end
LEGS
                                                 LEGS
                                                        1½ x ½ x 16 Legs, handles
      1-1/2 x 1/2 x 16 Legs; handles
      1-1/2 x 1/2 x 18 Legs; handles
```

EXTRA SHELF ( meed to shorten looking ledge)

2 23 x 78"

9 3"on 4" HINGE

2 DEHD BULT

I TRANK LATCH