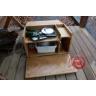

## The TROOP 176 Patrol Box

The Troop 176 Patrol Box has been designed with two compartments. The upper compartment is clean storage; food, cooking, clothing, etc.. The lower compartment in used for tents, hatchets, shovels, and miscellaneous collections. The top is split and opens clamshell fashion, with each half available for use as a light-duty shelf. The legs are arranged so as to double as handles from each end for carrying and are stored along the sides when not in use.

The box is made from 3/8 inch exterior grade plywood, with the finished side out. It is assembled with one inch panneling nails. These nails were selected because they are ribbed for better grip, they are very thin to prevent splitting, and they are not so long that inexperienced Scouts would have trouble nailing them yours deep. Make chough straight. In our Troop, one Father, equipped with a table or radial arm saw, pre-cut the pieces and supervised assembly by individual patrols. It is important that each joint be glued, therefore care should be taken in to your hearts that the pieces be smoothly 24 and squarely cut. EXFRA SHELF BOLT