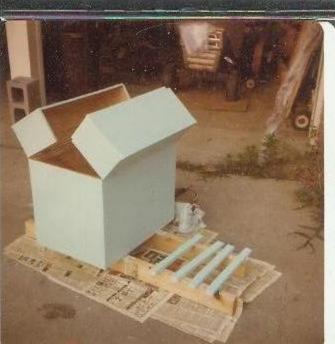

## The TROOP 176 Patrol Box

The Troop 176 Patrol Box has been designed with two compartments. The upper compartment is clean storage; food, cooking, clothing, etc.. The lower compartment in used for tents, hatchets, shovels, and miscellaneous collections. The top is split and opens clamshell fashion, with each half available for use as a light-duty shelf. The legs are arranged so as to double as handles from each end for carrying and are stored along the sides when not in use.

The box is made from 3/8 inch exterior grade plywood, with the finished side out. It is assembled with one inch panneling nails. These nails were selected because they are ribbed for better grip, they are very thin to prevent splitting, and they are not so long that inexperienced Scouts would have trouble nailing them yours deep. Make chough straight. In our Troop, one Father, equipped with a table or radial arm saw, pre-cut the pieces and supervised assembly by individual patrols. It is important that each joint be glued, therefore care should be taken in to your hearts that the pieces be smoothly 24 and squarely cut. EXFRA SHELF BOLT