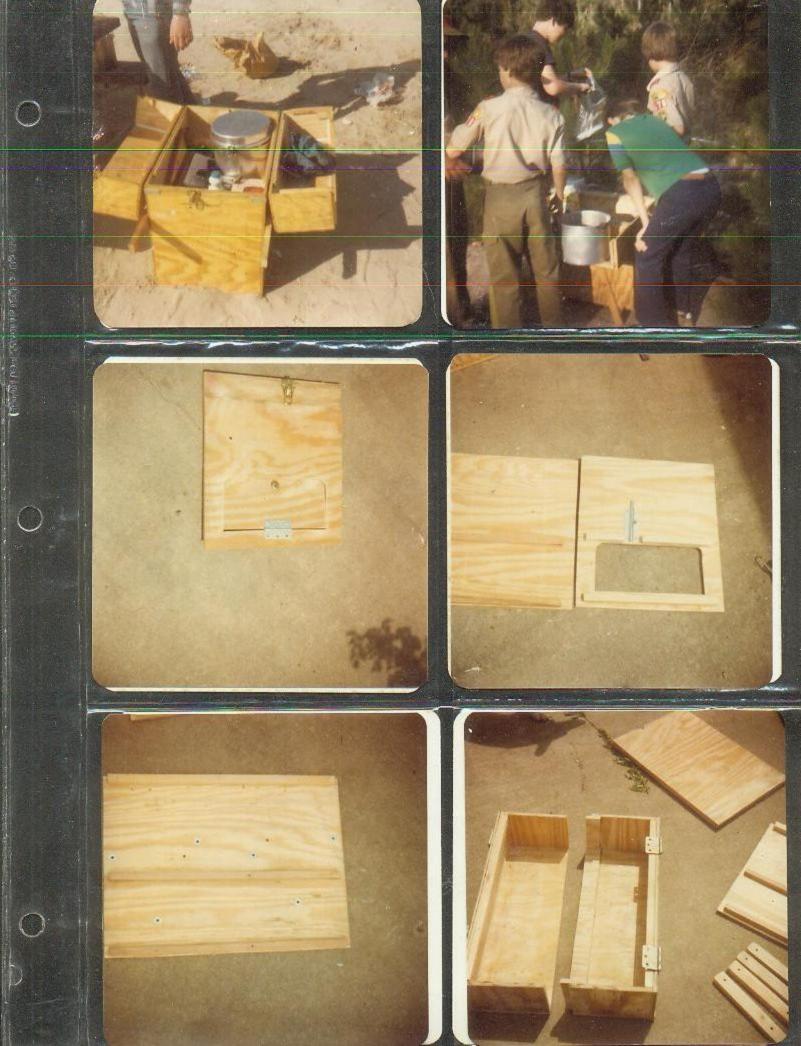

## The TROOP 176 Patrol Box

The Troop 176 Patrol Box has been designed with two compartments. The upper compartment is clean storage; food, cooking, clothing, etc.. The lower compartment in used for tents, hatchets, shovels, and miscellaneous collections. The top is split and opens clamshell fashion, with each half available for use as a light-duty shelf. The legs are arranged so as to double as handles from each end for carrying and are stored along the sides when not in use.

The box is made from 3/8 inch exterior grade plywood, with the finished side out. It is assembled with one inch panneling nails. These nails were selected because they are ribbed for better grip, they are very thin to prevent splitting, and they are not so long that inexperienced Scouts would have trouble nailing them yours deep. Make chough straight. In our Troop, one Father, equipped with a table or radial arm saw, pre-cut the pieces and supervised assembly by individual patrols. It is important that each joint be glued, therefore care should be taken in to your hearts that the pieces be smoothly 24 and squarely cut. EXFRA SHELF BOLT