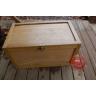

## The TROOP 176 Patrol Box

The Troop 176 Patrol Box has been designed with two compartments. The upper compartment is clean storage; food, cooking, clothing, etc.. The lower compartment in used for tents, hatchets, shovels, and miscellaneous collections. The top is split and opens clamshell fashion, with each half available for use as a light-duty shelf. The legs are arranged so as to double as handles from each end for carrying and are stored along the sides when not in use.

The box is made from 3/8 inch exterior grade plywood, with the finished side out. It is assembled with one inch panneling nails. These nails were selected because they are ribbed for better grip, they are very thin to prevent splitting, and they are not so long that inexperienced Scouts would have trouble nailing them yours deep. Make chough straight. In our Troop, one Father, equipped with a table or radial arm saw, pre-cut the pieces and supervised assembly by individual patrols. It is important that each joint be glued, therefore care should be taken in to your hearts that the pieces be smoothly 24 and squarely cut. EXFRA SHELF BOLT