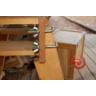

The box is made from 3/8 inch exterior grade plywood, with the finished side out. It is assembled with one inch panneling nails. These nails were selected because they are ribbed for better grip, they are very thin to prevent splitting, and they are not so long that inexperienced Scouts would have trouble nailing them yours deep. Make chough straight. In our Troop, one Father, equipped with a table or radial arm saw, pre-cut the pieces and supervised assembly by individual patrols. It is important that each joint be glued, therefore care should be taken in to your hearts that the pieces be smoothly 24 and squarely cut. EXFRA SHELF BOLT

## STANDARD VIEWS EXCLUDING HARDWARE

```
Name
Number
                   Cabinet knob or equivalent
1
                   Piano hinge; 22" or 4
                                                 3"(minimum) hinges
 2
                   Piano hinge; 10-3/4" or 2 2"(minimum) hinges
1
                   Tee nuts - 1/4"
16
                   Eye bolts or thumb screws - 1-1/2 x 1/4"
 4
                   Hex bolts - 1 2" x 1/4"
 4
                   Washer & nuts - 1/4"
                   Lock washer - - 1/4"
 4
 2
                   Trunk latch
                   Dead bolt lock - at least 1.0" throw
 1
6 oz or 1 box
                   Pannel nails - 1"
8 oz
                   Wood glue - waterproof
Ontional
                   Angle iron ( reinforcement ) [CORNER BRACES]
Tube
                   Waterproof chalking
                   Paint
Box --- 3/8 or 1/2 " exterior Plywood
                                                  BOX -- 3/8" Plywood
Number Size
              Name For 1/2"
                                                  Number Size
                                                                     Name
                                                         24 x 6
                                                                     Lid side
2
     24 x 6
                   Lid side
                                                  2
                                                         24 x 8
2
                                                                     Lid top
     24 x 8-1/2
                   Lid top
                                                  4
                                                         6 x 8
4
                                                                     Lid end
      6 x 8
                   Lid end
                                                  2
                                                        24 x 18
                                                                     Bottom side
2
                                                  2
      24 x 18
                                                        18 x 16
                   Bottom side
                                                                     Bottom end
                                                  2
      16 x 18
                   Bottom end
                                                        23½ x 15½
                                                                     Inside shelves
2
     .23 x 15-7/8 Inside shelves
                                                 4
                                                        1 x 1 x231/4
                                                                     Ledge support
4
      1 x 1 x 23 Shelves support
                                                 4
                                                        1 x 1 x 13⅓ Ledge support
4
      1 x 1 x 13-1/2 Shelves support
                                                        3/8 x ½ x22 Lid support
     1/2 x 1/2 x 22 Lid support
                                                        1½ x 3/8 x 23½ Locking ledge
      1-1/2 \times 1/2 \times 23 Locking ledge - top 1-1/2 \times 1/2 \times 5\% Locking ledge - side
                                                 2
                                                        1½ x 3/8 x 5 Locking ledge- end
LEGS
                                                 LEGS
                                                        1½ x ½ x 16 Legs, handles
      1-1/2 x 1/2 x 16 Legs; handles
      1-1/2 x 1/2 x 18 Legs; handles
```