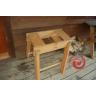

## The TROOP 176 Patrol Box

The Troop 176 Patrol Box has been designed with two compartments. The upper compartment is clean storage; food, cooking, clothing, etc.. The lower compartment in used for tents, hatchets, shovels, and miscellaneous collections. The top is split and opens clamshell fashion, with each half available for use as a light-duty shelf. The legs are arranged so as to double as handles from each end for carrying and are stored along the sides when not in use.